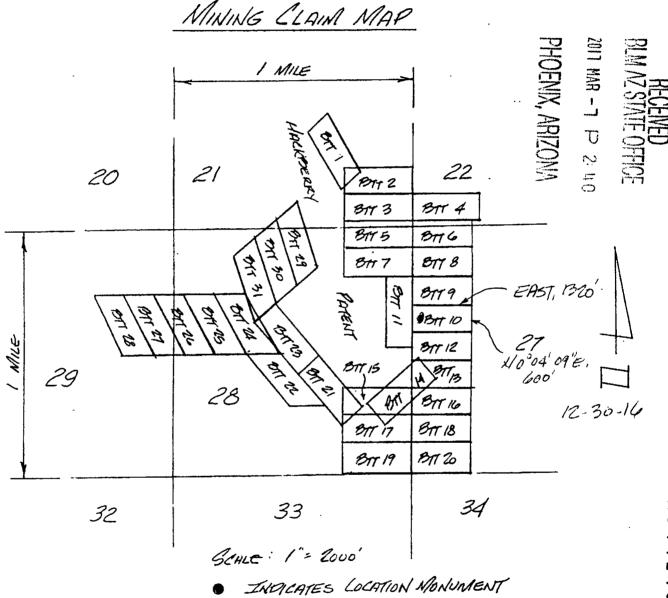

| Claim Name | Location Date | Mohave County<br>Recording Info | AMC<br>BLM#             |
|------------|---------------|---------------------------------|-------------------------|
| BTT 1      | 01/05/2017    | 2017005052                      | AMC442391               |
| BTT 2      | 01/02/2017    | 2017005053                      | AMC442392               |
| BTT 3      | 01/02/2017    | 2017005054                      | AMC442393               |
| BTT 4      | 01/02/2017    | 2017005055                      | AMC442394               |
| BTT 5      | 01/02/2017    | 2017005056                      | AMC442395               |
| BTT 6      | 01/02/2017    | 2017005057                      | AMC442396               |
| BTT 7      | 01/02/2017    | 2017005058                      | AMC442397               |
| BTT 8      | 01/02/2017    | 2017005059                      | AMC442398               |
| BTT 9      | 12/30/2016    | 2017005060                      | AMC442399               |
| BTT 11     | 12/30/2016    | 2017005062                      | AMC4 <mark>42401</mark> |
| BTT 29     | 01/07/2017    | 2017005080                      | AMC442419               |
| BTT 30     | 01/13/2017    | 2017005081                      | AMC442420               |
| BTT 33     | 01/17/2017    | 2017005084                      | AMC442423               |
| BTT 34R    | 03/07/2017    | 2017011362                      | AMC443120               |
| BTT 37     | 01/07/2017    | 2017005088                      | AMC442424               |
| BTT 41     | 01/17/2017    | 2017005092                      | AMC442425               |
| BTT 42     | 01/17/2017    | 2017005093                      | AMC442426               |