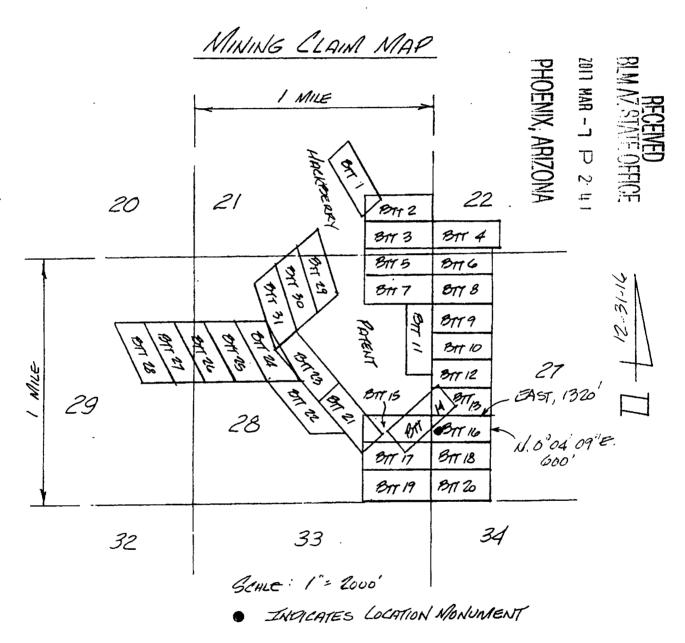

| Claim Name | Location Date | Mohave County<br>Recording Info | AMC<br>BLM#             |
|------------|---------------|---------------------------------|-------------------------|
| BTT 1      | 01/05/2017    | 2017005052                      | AMC442391               |
| BTT 2      | 01/02/2017    | 2017005053                      | AMC442392               |
| BTT 3      | 01/02/2017    | 2017005054                      | AMC442393               |
| BTT 4      | 01/02/2017    | 2017005055                      | AMC442394               |
| BTT 5      | 01/02/2017    | 2017005056                      | AMC442395               |
| BTT 6      | 01/02/2017    | 2017005057                      | AMC442396               |
| BTT 7      | 01/02/2017    | 2017005058                      | AMC442397               |
| BTT 8      | 01/02/2017    | 2017005059                      | AMC442398               |
| BTT 9      | 12/30/2016    | 2017005060                      | AMC442399               |
| BTT 11     | 12/30/2016    | 2017005062                      | AMC4 <mark>42401</mark> |
| BTT 29     | 01/07/2017    | 2017005080                      | AMC442419               |
| BTT 30     | 01/13/2017    | 2017005081                      | AMC442420               |
| BTT 33     | 01/17/2017    | 2017005084                      | AMC442423               |
| BTT 34R    | 03/07/2017    | 2017011362                      | AMC443120               |
| BTT 37     | 01/07/2017    | 2017005088                      | AMC442424               |
| BTT 41     | 01/17/2017    | 2017005092                      | AMC442425               |
| BTT 42     | 01/17/2017    | 2017005093                      | AMC442426               |