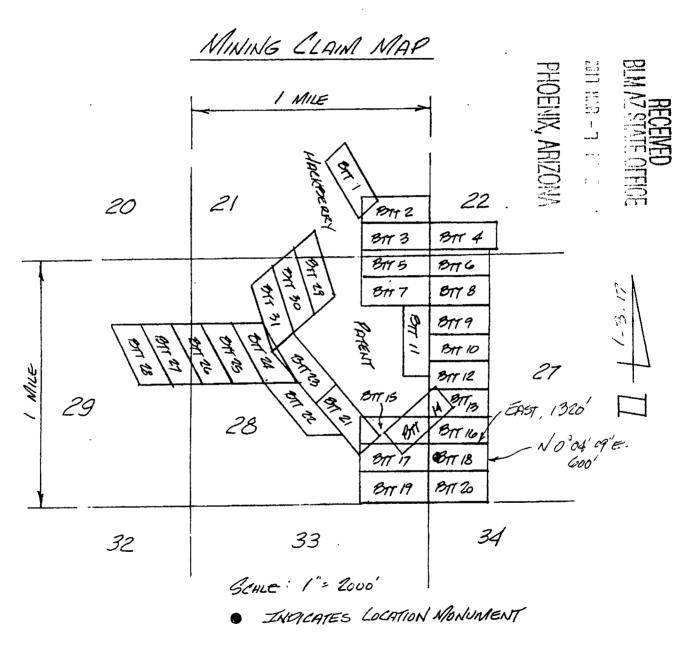

| Claim Name | Location Date | Mohave County<br>Recording Info | AMC<br>BLM#             |
|------------|---------------|---------------------------------|-------------------------|
| BTT 1      | 01/05/2017    | 2017005052                      | AMC442391               |
| BTT 2      | 01/02/2017    | 2017005053                      | AMC442392               |
| BTT 3      | 01/02/2017    | 2017005054                      | AMC442393               |
| BTT 4      | 01/02/2017    | 2017005055                      | AMC442394               |
| BTT 5      | 01/02/2017    | 2017005056                      | AMC442395               |
| BTT 6      | 01/02/2017    | 2017005057                      | AMC442396               |
| BTT 7      | 01/02/2017    | 2017005058                      | AMC442397               |
| BTT 8      | 01/02/2017    | 2017005059                      | AMC442398               |
| BTT 9      | 12/30/2016    | 2017005060                      | AMC442399               |
| BTT 11     | 12/30/2016    | 2017005062                      | AMC4 <mark>42401</mark> |
| BTT 29     | 01/07/2017    | 2017005080                      | AMC442419               |
| BTT 30     | 01/13/2017    | 2017005081                      | AMC442420               |
| BTT 33     | 01/17/2017    | 2017005084                      | AMC442423               |
| BTT 34R    | 03/07/2017    | 2017011362                      | AMC443120               |
| BTT 37     | 01/07/2017    | 2017005088                      | AMC442424               |
| BTT 41     | 01/17/2017    | 2017005092                      | AMC442425               |
| BTT 42     | 01/17/2017    | 2017005093                      | AMC442426               |