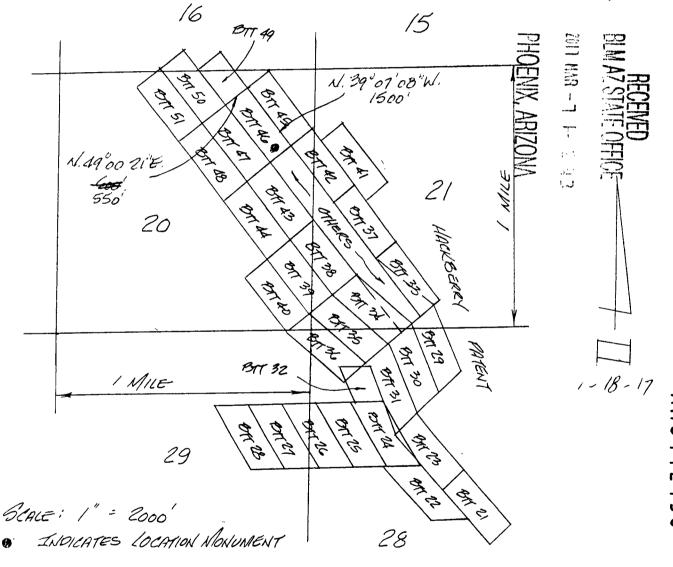

| Line<br>No. | AMC<br>NUMBER | CLAIM/SITE NAME | COUNTY RECORDER<br>DATA (If available) | TWP | RNG  | SEC   |
|-------------|---------------|-----------------|----------------------------------------|-----|------|-------|
| 1           | 442391        | BTT-1           | 1                                      | 23N | 14W  | 21    |
| 2           | 442425        | 1317-41         |                                        | 23N | 14W  | 21    |
| 3           | 442420        | BT1-30          |                                        | 23N | 14w  | 21,28 |
| 4           | 442423        | BTT-33          |                                        | 23N | IAW  | 21    |
| 5           | 443120        | 1377-34R        | v                                      | 23N | 14W  | 21,28 |
| 6           | 442424        | BIT-37          | ÷                                      | 23N | 14W  | 21    |
| 7           | 442419        | BTT-29          |                                        | 23N | IAW  | 21,28 |
| 8           | 442426        | B11-42          |                                        | I3N | IAW  | 20,   |
| 9           | 442401        | BTI-11          |                                        | 23N | 1480 | 28    |
| 10          | 442397        | BTT-7           |                                        | 23N | 14W  | 28    |