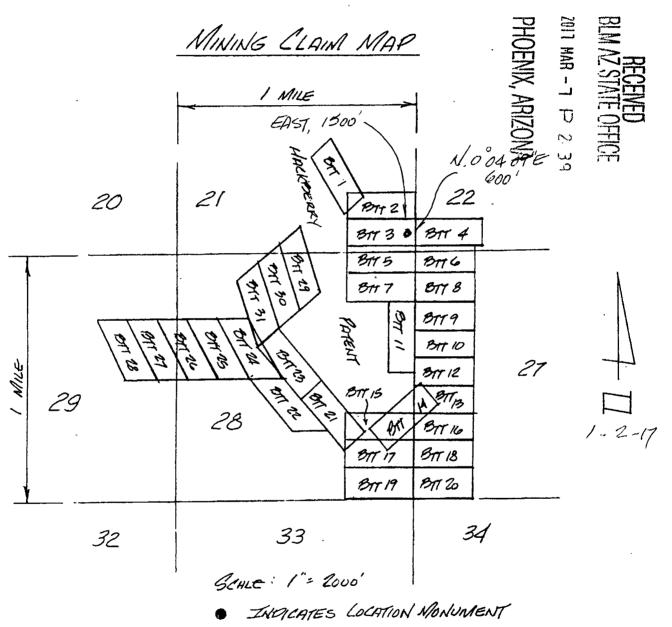

| Claim Name | Location Date | Mohave County<br>Recording Info | AMC<br>BLM#             |
|------------|---------------|---------------------------------|-------------------------|
| BTT 1      | 01/05/2017    | 2017005052                      | AMC442391               |
| BTT 2      | 01/02/2017    | 2017005053                      | AMC442392               |
| BTT 3      | 01/02/2017    | 2017005054                      | AMC442393               |
| BTT 4      | 01/02/2017    | 2017005055                      | AMC442394               |
| BTT 5      | 01/02/2017    | 2017005056                      | AMC442395               |
| BTT 6      | 01/02/2017    | 2017005057                      | AMC442396               |
| BTT 7      | 01/02/2017    | 2017005058                      | AMC442397               |
| BTT 8      | 01/02/2017    | 2017005059                      | AMC442398               |
| BTT 9      | 12/30/2016    | 2017005060                      | AMC442399               |
| BTT 11     | 12/30/2016    | 2017005062                      | AMC4 <mark>42401</mark> |
| BTT 29     | 01/07/2017    | 2017005080                      | AMC442419               |
| BTT 30     | 01/13/2017    | 2017005081                      | AMC442420               |
| BTT 33     | 01/17/2017    | 2017005084                      | AMC442423               |
| BTT 34R    | 03/07/2017    | 2017011362                      | AMC443120               |
| BTT 37     | 01/07/2017    | 2017005088                      | AMC442424               |
| BTT 41     | 01/17/2017    | 2017005092                      | AMC442425               |
| BTT 42     | 01/17/2017    | 2017005093                      | AMC442426               |