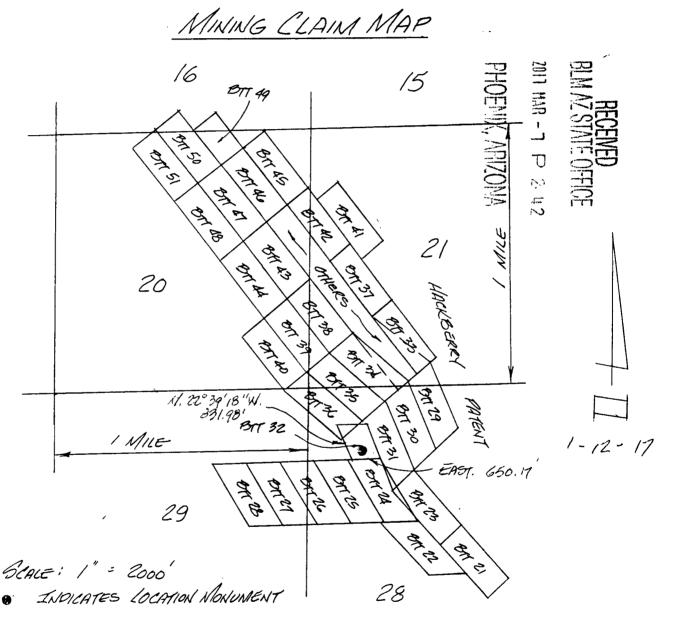

| Claim Name | Location Date | Mohave County<br>Recording Info | AMC<br>BLM#             |
|------------|---------------|---------------------------------|-------------------------|
| BTT 1      | 01/05/2017    | 2017005052                      | AMC442391               |
| BTT 2      | 01/02/2017    | 2017005053                      | AMC442392               |
| BTT 3      | 01/02/2017    | 2017005054                      | AMC442393               |
| BTT 4      | 01/02/2017    | 2017005055                      | AMC442394               |
| BTT 5      | 01/02/2017    | 2017005056                      | AMC442395               |
| BTT 6      | 01/02/2017    | 2017005057                      | AMC442396               |
| BTT 7      | 01/02/2017    | 2017005058                      | AMC442397               |
| BTT 8      | 01/02/2017    | 2017005059                      | AMC442398               |
| BTT 9      | 12/30/2016    | 2017005060                      | AMC442399               |
| BTT 11     | 12/30/2016    | 2017005062                      | AMC4 <mark>42401</mark> |
| BTT 29     | 01/07/2017    | 2017005080                      | AMC442419               |
| BTT 30     | 01/13/2017    | 2017005081                      | AMC442420               |
| BTT 33     | 01/17/2017    | 2017005084                      | AMC442423               |
| BTT 34R    | 03/07/2017    | 2017011362                      | AMC443120               |
| BTT 37     | 01/07/2017    | 2017005088                      | AMC442424               |
| BTT 41     | 01/17/2017    | 2017005092                      | AMC442425               |
| BTT 42     | 01/17/2017    | 2017005093                      | AMC442426               |