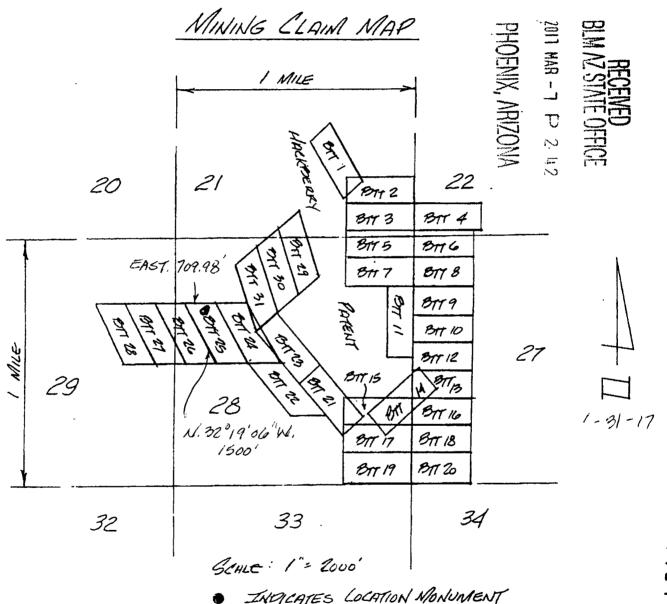

| Claim Name | Location Date | Mohave County<br>Recording Info | AMC<br>BLM#             |
|------------|---------------|---------------------------------|-------------------------|
| BTT 1      | 01/05/2017    | 2017005052                      | AMC442391               |
| BTT 2      | 01/02/2017    | 2017005053                      | AMC442392               |
| BTT 3      | 01/02/2017    | 2017005054                      | AMC442393               |
| BTT 4      | 01/02/2017    | 2017005055                      | AMC442394               |
| BTT 5      | 01/02/2017    | 2017005056                      | AMC442395               |
| BTT 6      | 01/02/2017    | 2017005057                      | AMC442396               |
| BTT 7      | 01/02/2017    | 2017005058                      | AMC442397               |
| BTT 8      | 01/02/2017    | 2017005059                      | AMC442398               |
| BTT 9      | 12/30/2016    | 2017005060                      | AMC442399               |
| BTT 11     | 12/30/2016    | 2017005062                      | AMC4 <mark>42401</mark> |
| BTT 29     | 01/07/2017    | 2017005080                      | AMC442419               |
| BTT 30     | 01/13/2017    | 2017005081                      | AMC442420               |
| BTT 33     | 01/17/2017    | 2017005084                      | AMC442423               |
| BTT 34R    | 03/07/2017    | 2017011362                      | AMC443120               |
| BTT 37     | 01/07/2017    | 2017005088                      | AMC442424               |
| BTT 41     | 01/17/2017    | 2017005092                      | AMC442425               |
| BTT 42     | 01/17/2017    | 2017005093                      | AMC442426               |