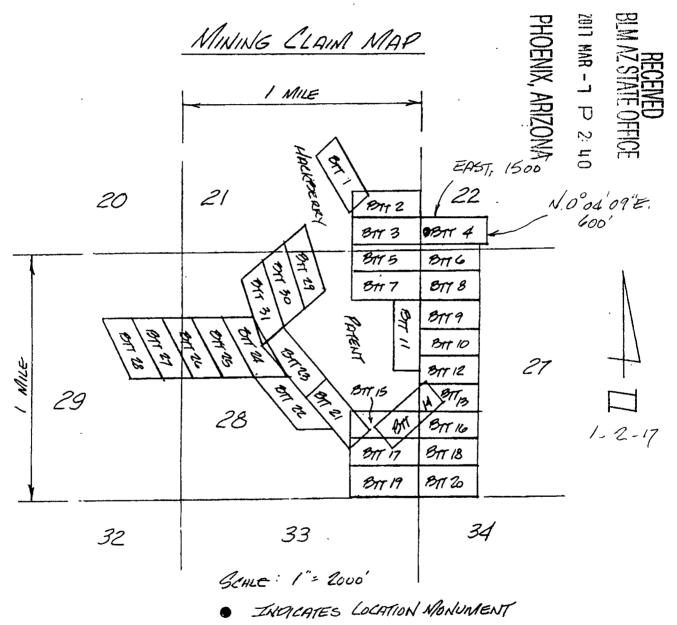

| Claim Name | Location Date | Mohave County<br>Recording Info | AMC<br>BLM#             |
|------------|---------------|---------------------------------|-------------------------|
| BTT 1      | 01/05/2017    | 2017005052                      | AMC442391               |
| BTT 2      | 01/02/2017    | 2017005053                      | AMC442392               |
| BTT 3      | 01/02/2017    | 2017005054                      | AMC442393               |
| BTT 4      | 01/02/2017    | 2017005055                      | AMC442394               |
| BTT 5      | 01/02/2017    | 2017005056                      | AMC442395               |
| BTT 6      | 01/02/2017    | 2017005057                      | AMC442396               |
| BTT 7      | 01/02/2017    | 2017005058                      | AMC442397               |
| BTT 8      | 01/02/2017    | 2017005059                      | AMC442398               |
| BTT 9      | 12/30/2016    | 2017005060                      | AMC442399               |
| BTT 11     | 12/30/2016    | 2017005062                      | AMC4 <mark>42401</mark> |
| BTT 29     | 01/07/2017    | 2017005080                      | AMC442419               |
| BTT 30     | 01/13/2017    | 2017005081                      | AMC442420               |
| BTT 33     | 01/17/2017    | 2017005084                      | AMC442423               |
| BTT 34R    | 03/07/2017    | 2017011362                      | AMC443120               |
| BTT 37     | 01/07/2017    | 2017005088                      | AMC442424               |
| BTT 41     | 01/17/2017    | 2017005092                      | AMC442425               |
| BTT 42     | 01/17/2017    | 2017005093                      | AMC442426               |