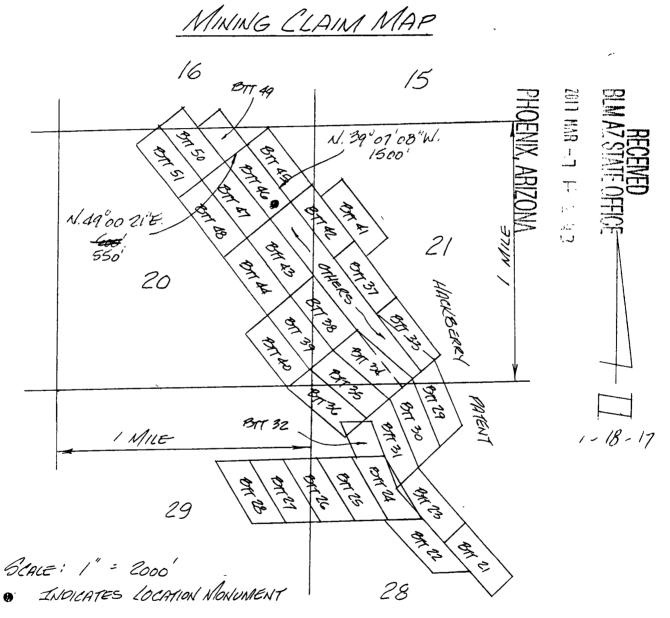

| Line<br>No. | AMC<br>NUMBER | CLAIM/SITE NAME | COUNTY RECORDER<br>DATA (If available) | TWP | RNG  | SEC   |
|-------------|---------------|-----------------|----------------------------------------|-----|------|-------|
| 1           | 442391        | BTT-1           | 1                                      | 23N | 14W  | 21    |
| 2           | 442425        | 1317-41         |                                        | 23N | 14W  | 21    |
| 3           | 442420        | BT1-30          |                                        | 23N | 14w  | 21,28 |
| 4           | 442423        | BTT-33          |                                        | 23N | IAW  | 21    |
| 5           | 443120        | 1377-34R        | v                                      | 23N | 14W  | 21,28 |
| 6           | 442424        | BIT-37          | ÷                                      | 23N | 14W  | 21    |
| 7           | 442419        | BTT-29          |                                        | 23N | IAW  | 21,28 |
| 8           | 442426        | B11-42          |                                        | I3N | IAW  | 20,   |
| 9           | 442401        | BTI-11          |                                        | 23N | 1480 | 28    |
| 10          | 442397        | BTT-7           |                                        | 23N | 14W  | 28    |