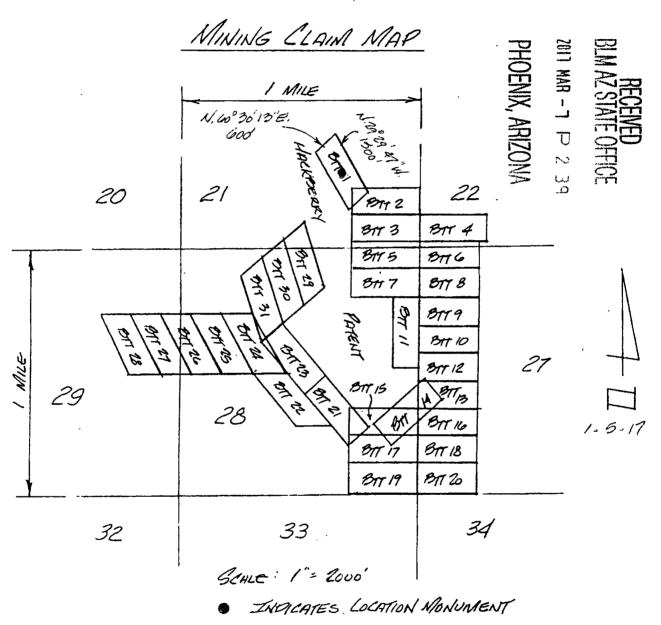

| Claim Name | Location Date | Mohave County<br>Recording Info | AMC<br>BLM#             |
|------------|---------------|---------------------------------|-------------------------|
| BTT 1      | 01/05/2017    | 2017005052                      | AMC442391               |
| BTT 2      | 01/02/2017    | 2017005053                      | AMC442392               |
| BTT 3      | 01/02/2017    | 2017005054                      | AMC442393               |
| BTT 4      | 01/02/2017    | 2017005055                      | AMC442394               |
| BTT 5      | 01/02/2017    | 2017005056                      | AMC442395               |
| BTT 6      | 01/02/2017    | 2017005057                      | AMC442396               |
| BTT 7      | 01/02/2017    | 2017005058                      | AMC442397               |
| BTT 8      | 01/02/2017    | 2017005059                      | AMC442398               |
| BTT 9      | 12/30/2016    | 2017005060                      | AMC442399               |
| BTT 11     | 12/30/2016    | 2017005062                      | AMC4 <mark>42401</mark> |
| BTT 29     | 01/07/2017    | 2017005080                      | AMC442419               |
| BTT 30     | 01/13/2017    | 2017005081                      | AMC442420               |
| BTT 33     | 01/17/2017    | 2017005084                      | AMC442423               |
| BTT 34R    | 03/07/2017    | 2017011362                      | AMC443120               |
| BTT 37     | 01/07/2017    | 2017005088                      | AMC442424               |
| BTT 41     | 01/17/2017    | 2017005092                      | AMC442425               |
| BTT 42     | 01/17/2017    | 2017005093                      | AMC442426               |