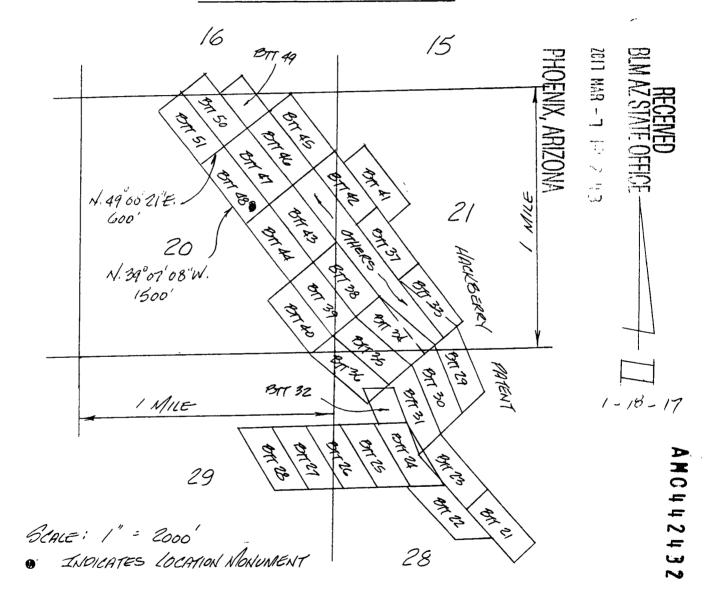

| Line<br>No. | AMC<br>NUMBER | CLAIM/SITE NAME | COUNTY RECORDER<br>DATA (If available) | TWP | RNG  | SEC   |
|-------------|---------------|-----------------|----------------------------------------|-----|------|-------|
| 1           | 442391        | BTT-1           | 1                                      | 23N | 14W  | 21    |
| 2           | 442425        | 1317-41         |                                        | 23N | 14W  | 21    |
| 3           | 442420        | BT1-30          |                                        | 23N | 14w  | 21,28 |
| 4           | 442423        | BTT-33          |                                        | 23N | IAW  | 21    |
| 5           | 443120        | 1377-34R        | v                                      | 23N | 14W  | 21,28 |
| 6           | 442424        | BIT-37          | ÷                                      | 23N | 14W  | 21    |
| 7           | 442419        | BTT-29          |                                        | 23N | IAW  | 21,28 |
| 8           | 442426        | B11-42          |                                        | I3N | IAW  | 20,   |
| 9           | 442401        | BTI-11          |                                        | 23N | 1480 | 28    |
| 10          | 442397        | BTT-7           |                                        | 23N | 14W  | 28    |